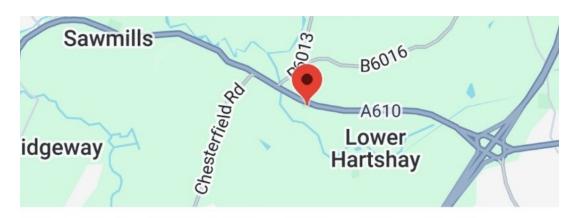

## Where are we located:

Derbyshire Archery Club, Main Rd, Lower Hartshay, Ripley DE5 3RQ

This is shot on a 122cm face at 60y, 50y and 40y, 36 arrows at each, with a short break in between each distance.